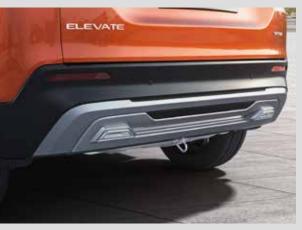

Side Under Spoiler

Tail Lamp Garnish

Door Visor with Chrome

**Rear Lower Garnish** 

Tail Gate Garnish

## ARMOR PACKAGE

Bumper Corner Protector (Front)

Bumper Corner Protector (Rear)

Door Edge Garnish

**Door Handle Protector** 

**Side Protector** 