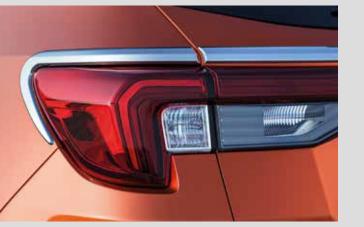

Side Under Spoiler

Tail Lamp Garnish

Door Visor with Chrome

**Rear Lower Garnish** 

Tail Gate Garnish