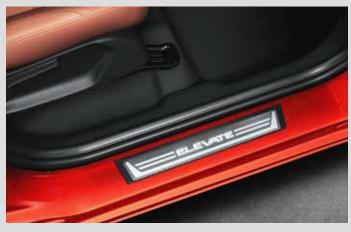

# **An Everlasting** impression.

Boost your new Honda Elevate with boldly stylish accessories that can be customized as per your taste.

**Step Illumination** 

Foot Light

Cargo Tray

**Front Fog Light** 

Anti Fog Film (Hydrophobic Layer)