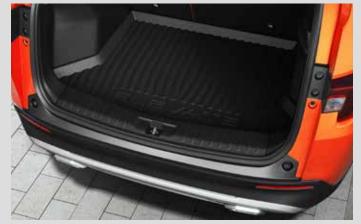

# **An Everlasting** impression.

Boost your new Honda Elevate with boldly stylish accessories that can be customized as per your taste.

**Step Illumination** 

Foot Light

Cargo Tray

**Front Fog Light** 

Anti Fog Film (Hydrophobic Layer)