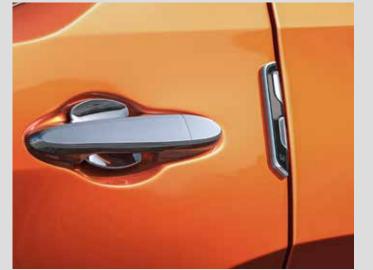

## ARMOR PACKAGE

Bumper Corner Protector (Front)

Bumper Corner Protector (Rear)

Door Edge Garnish

**Door Handle Protector** 

**Side Protector** 