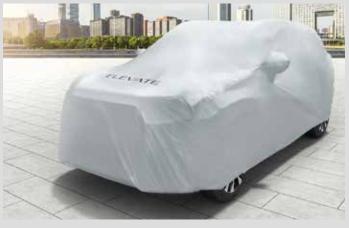

Tire Pressure Monitoring System (Display in H-Connect App)

Drive View Recorder<sup>#</sup>

**Body Cover** 

<sup>#</sup>This is a co-branded item with Philips.