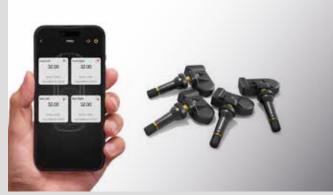

Tire Pressure Monitoring System (Display in H-Connect App)

Drive View Recorder<sup>#</sup>

**Body Cover** 

<sup>#</sup>This is a co-branded item with Philips.