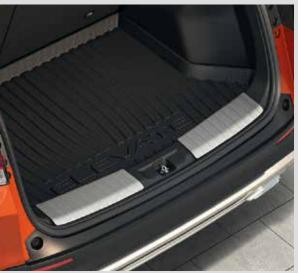

#### Tail Gate Entry Guard

These items can be bought individually.

**Bucket Mat** 

Floor Mat

Mud Guard

Key Chain