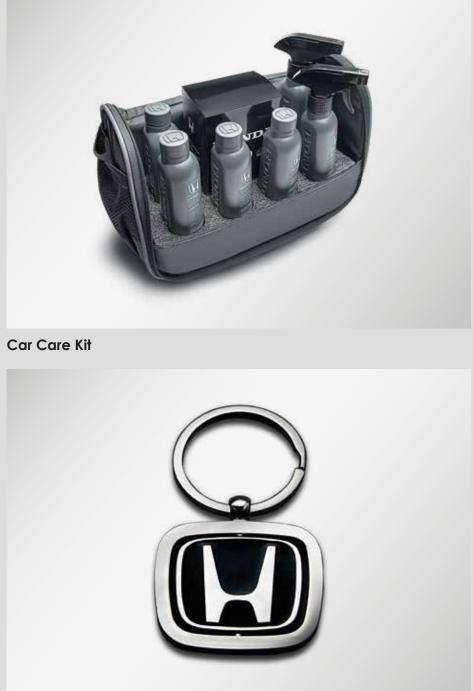

#### Tail Gate Entry Guard

These items can be bought individually.

**Bucket Mat** 

Floor Mat

Mud Guard

Key Chain