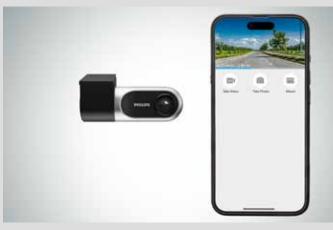

Tire Pressure Monitoring System (Display in H-Connect App)

Drive View Recorder<sup>#</sup>

**Body Cover** 

<sup>#</sup>This is a co-branded item with Philips.