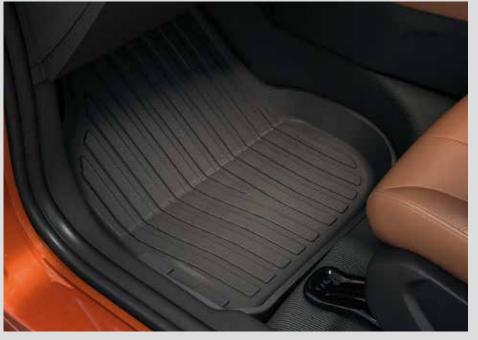

#### Tail Gate Entry Guard

These items can be bought individually.

**Bucket Mat** 

Floor Mat

Mud Guard

Key Chain