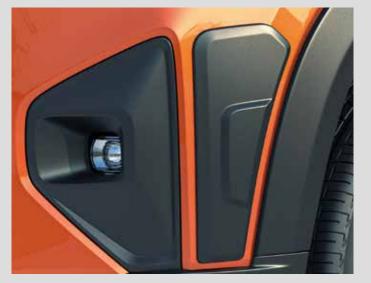

## ARMOR PACKAGE

Bumper Corner Protector (Front)

Bumper Corner Protector (Rear)

Door Edge Garnish

**Door Handle Protector** 

**Side Protector** 