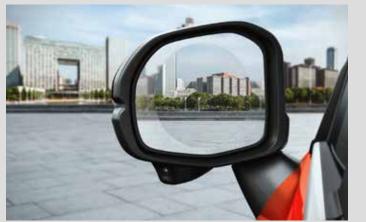

# **An Everlasting** impression.

Boost your new Honda Elevate with boldly stylish accessories that can be customized as per your taste.

**Step Illumination** 

Foot Light

Cargo Tray

**Front Fog Light** 

Anti Fog Film (Hydrophobic Layer)